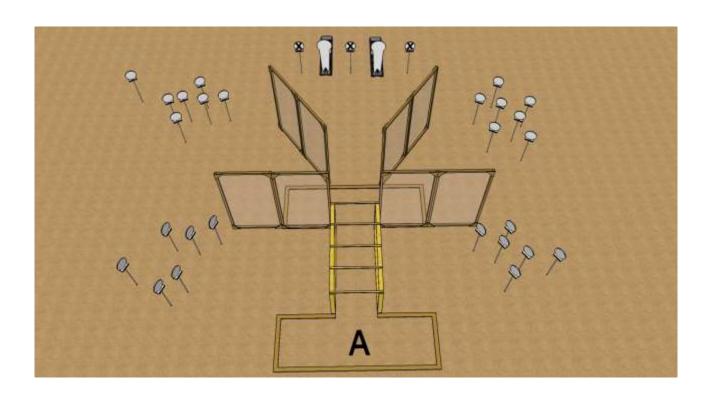

**Targets:** 2 A4, 8 clay, 4 N/S Clay **Minimum rounds:** 10, BuckShot

Maximum Points: 60 Shotgun ready: Option 2

Start position: Normal Standing at shooting area

Time starts at: Audible signal

**Range:** 8-15 m

Type: Long course

**Procedure:** 

Shoot all the targets the demarcated area A.

Targets: 2 popper, 3 N/S clay, 26 plate

Minimum rounds: 28 BirdShot

Maximum Points: 140 Shotgun ready: Option 1

Start position: Normal Standing at shooting area