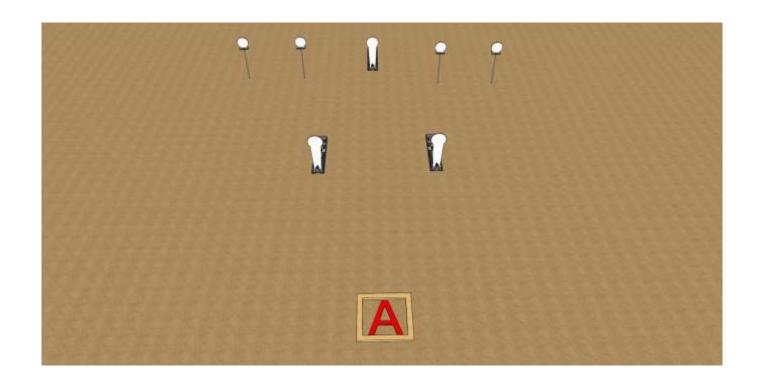

Start position: Normal Standing at shooting area

Time starts at: Audible signal

**Range:** 3-20 m

Type: Short course

**Procedure:** 

Shoot all the targets the demarcated area.

**Targets:** 3 popper, 4 plate **Minimum rounds:** 7 BirdShot

Maximum Points: 35 Shotgun ready: Option 2

Start position: Normal Standing at shooting area

Time starts at: Audible signal

Range: m

**Type**: Medium course

**Procedure:** 

Shoot all the targets the demarcated area.