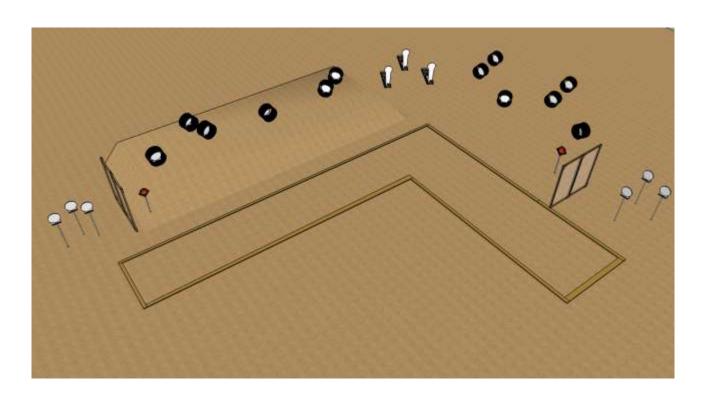

Time starts at: Audible signal

**Range:** 10-15 m

Type : Long course

**Procedure:** 

Shoot all the targets the demarcated area.

**Targets:** 3 popper, 2 clay, 18 plate **Minimum rounds:** 23 BirdShot

Maximum Points: 115 Shotgun ready: Option 3

Start position: Normal Standing at shooting area

Time starts at: Audible signal

**Range:** 3-20 m

Type: Short course

**Procedure:** 

Shoot all the targets the demarcated area.

**Targets:** 3 popper, 4 plate **Minimum rounds:** 7 BirdShot