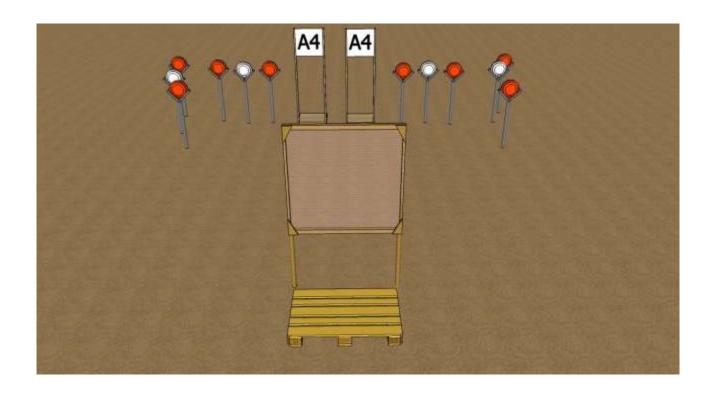

Maximum Points: 35 Shotgun ready: Option 2

Start position: Normal Standing at shooting area

Time starts at: Audible signal

Range: m

**Type**: Medium course

**Procedure:** 

Shoot all the targets the demarcated area.

**Targets:** 2 A4, 8 clay, 4 N/S Clay **Minimum rounds:** 10, BuckShot

Maximum Points: 60 Shotgun ready: Option 2

Start position: Normal Standing at shooting area

Time starts at: Audible signal

**Range:** 8-15 m